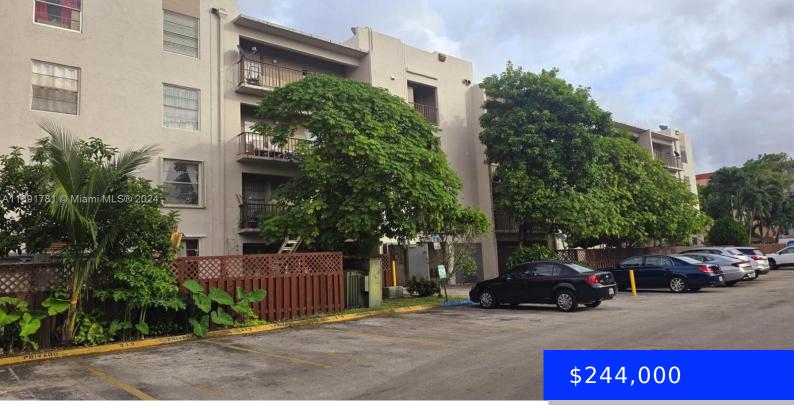

#### 5665 20TH AVE, HIALEAH, FL, 33012

https://ritterproperties.com

Comfort and convenience in this 2-bedroom 2-bathroom condo in West Hialeah. Within walking distance from shopping centers and Westland Mall. Condo has tile floors everywhere, a beautifully renovated new kitchen, a huge balcony, oversized master bedroom with a walking closet. The unit has two assigned parking spots plus visitor parking available. Community pool, Community Laundry [...]

## Basics

| Date added: Added 1 month ago           | Category: Condominium                  |
|-----------------------------------------|----------------------------------------|
| Type: Residential                       | Status: Active                         |
| Bedrooms: 2 beds                        | Bathrooms: 2 baths                     |
| Half baths: 0 half baths                | Total rooms: 5                         |
| <b>Area: 996</b> sq ft                  | Lot size, sq ft: 0 sq ft               |
| SubdivisionName: WESTLAND GARDENS CONDO | ListOfficeName: Beycome of Florida LLC |
| View: Garden View                       | UnitNumber: 408                        |
| ListAOR: Miami Association of REALTORS® | EntryLevel: 4                          |
| MLS ID: A11691781                       |                                        |