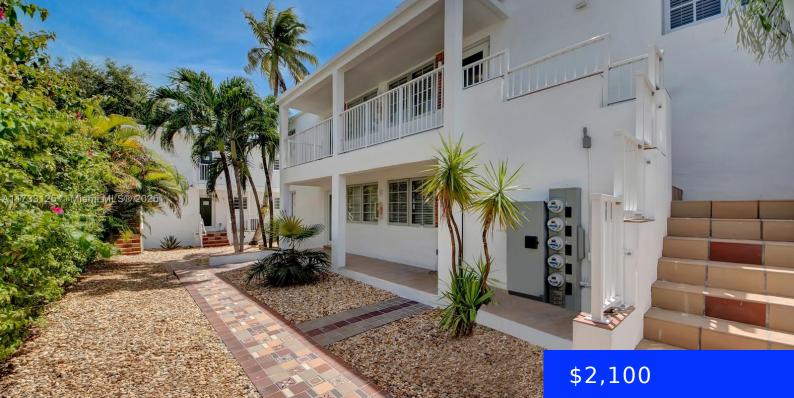

## 570 68TH ST, MIAMI, FL, 33138

https://ritterproperties.com

Completely remodeled 1bed/ 1bath unit located in the heart of the MiMo District on Biscayne Boulevard and 68th Street. This apartment features a modern kitchen with stainless steel appliances, a dishwasher, and the added convenience of an in-unit Washer & Dryer. ONE ASSIGNED PARKING spot included. Close to restaurants, coffee shops, local stores, Legion Park, [...]

## Basics

| Date added: Added 2 days ago          | Category: Multi Family                         |
|---------------------------------------|------------------------------------------------|
| Type: Residential Lease               | Status: Active                                 |
| Bedrooms: 1 bed                       | Bathrooms: 1 bath                              |
| Half baths: 0 half baths              | <b>Area: 650</b> sq ft                         |
| Lot size, sq ft: 7200 sq ft           | SubdivisionName: MORNINGSIDE AMD,Saville Palms |
| LeaseTerm: 1 Year With Renewal Option | ListOfficeName: Compass Florida, LLC           |
| GarageSpaces: 1                       | View: Garden                                   |
| UnitNumber: 4                         | ListAOR: Miami Association of REALTORS®        |
| EntryLevel: 2                         | MLS ID: A11733125                              |

## **Building Details**

| Cooling features: Central Air       | Year built: 1937                       |
|-------------------------------------|----------------------------------------|
| NewConstructionYN: No               | Building Name: MORNINGSIDE AMD         |
| Exterior material: CBS Construction | Parking: 1 Space, Limited # Of Vehicle |

## **Amenities & Features**

**Features:** Second Floor Entry

**Amenities:** Dishwasher, Dryer, Electric Range, Ice Maker, Microwave, Refrigerator, Washer

ExteriorFeatures: Lighting

GarageYN: Yes

CoolingYN: Yes