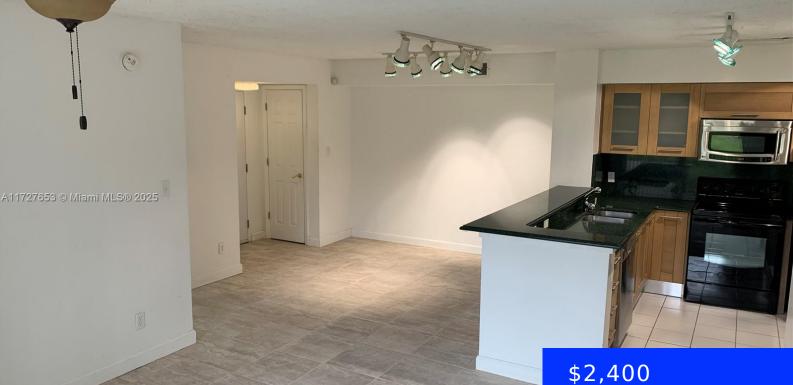

## 570 PARK RD, HOLLYWOOD, FL, 33021

https://ritterproperties.com

\*\*\*UPDATED, 2/2 CONDO ON THE FIRST FLOOR \*\*\* 2 ASSIGNED PARKING SPACES \*\*\* TILE FLOORS \*\*\* STAINLESS STEEL APPLIANCES \*\*\* UPDATED BATHROOMS \*\*\* IMPACT WINDOWS \*\*\* CALIFORNIA CLOSETS \*\*\* WASHER AND DRYER INSIDE UNIT \*\*\* TANKLESS WATER HEATER \*\*\* HOLLYWOOD PARC HAS 2 SWIMMING POOLS \*\*\* TENNIS COURTS \*\*\* EXERCISE ROOM \*\*\* EASY TO SHOW [...]

## Basics

| Date added: Added 2 days ago          | Category: Condominium                   |
|---------------------------------------|-----------------------------------------|
| Type: Residential Lease               | Status: Active                          |
| Bedrooms: 2 beds                      | Bathrooms: 2 baths                      |
| Half baths: 0 half baths              | <b>Area: 1060</b> sq ft                 |
| Lot size, sq ft: 0 sq ft              | SubdivisionName: HOLLYWOOD PARC CONDO   |
| LeaseTerm: 1 Year With Renewal Option | ListOfficeName: The Keyes Company       |
| UnitNumber: 13-6                      | ListAOR: Miami Association of REALTORS® |
| EntryLevel: 1                         | MLS ID: A11727653                       |

## **Building Details**

| Cooling features: Ceiling Fan(s), Electric | Year built: 1991                                |
|--------------------------------------------|-------------------------------------------------|
| ArchitecturalStyle: Garden Apartment       | NewConstructionYN: No                           |
| Building Name: HOLLYWOOD PARC CONDO        | Parking: 2 Spaces, Assigned, Guest, No Rv/Boats |

## **Amenities & Features**

| Features: First Floor Entry                                                  | <b>Amenities:</b> Dishwasher, Dryer, Electric<br>Range, Microwave, Refrigerator, Washer |
|------------------------------------------------------------------------------|-----------------------------------------------------------------------------------------|
| <b>CommunityFeatures:</b> Clubhouse, Pool, Tennis<br>Court(s), Exercise Room | WindowFeatures: High Impact Windows,<br>Verticals                                       |
| ExteriorFeatures: Barbeque                                                   | PoolFeatures: In Ground, Community                                                      |
| Waterfront available: No                                                     | GarageYN: No                                                                            |
| AttachedGarageYN: No                                                         | CoolingYN: Yes                                                                          |
| PoolPrivateYN: No                                                            | FireplaceYN: No                                                                         |