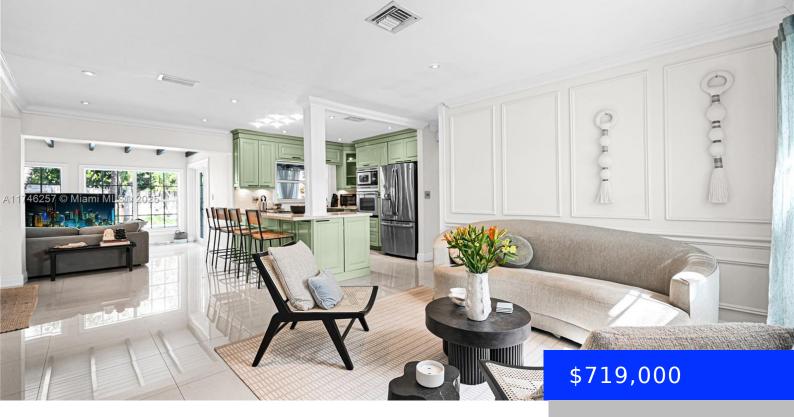

## 5725 MONROE ST, HOLLYWOOD, FL, 33023

https://ritterproperties.com

A Resort-Style Backyard Designed for Enjoyment Step outside, and you'll immediately be transported to your own private paradise. This 3-bedroom, 2-bathroom home offers a spacious 1,687 sq. ft. of living area, perfectly designed for comfort and style. Situated on a 7,613 sq. ft. lot, this property provides ample space to enjoy both indoor and outdoor [...]

## **Basics**

**Date added:** Added 2 days ago

**Type:** Residential **Bedrooms: 3** beds

Half baths: 0 half baths

**Area: 1292** sq ft

**SubdivisionName:** LAWN ACRES

View: None

MLS ID: A11746257

Category: Single Family Residence

**Status:** Active

Bathrooms: 2 baths

**Total rooms:** 6

Lot size, sq ft: 7613 sq ft

ListOfficeName: Avanti Way Realty LLC

ListAOR: Miami Association of REALTORS®