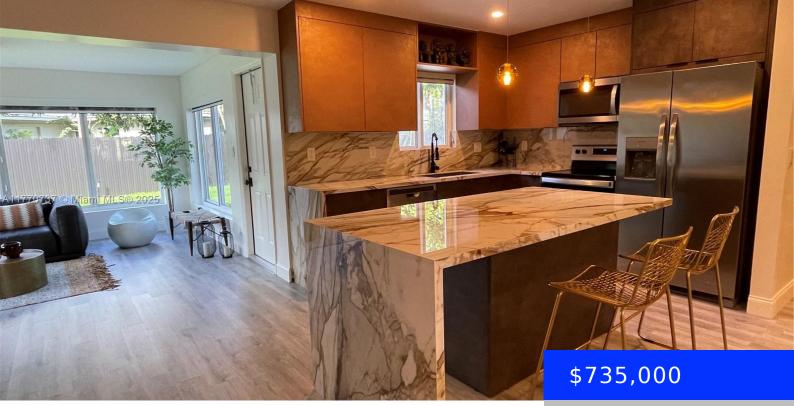

## 5733 MADISON ST, HOLLYWOOD, FL, 33023

https://ritterproperties.com

Discover this beautifully renovated 3-bedroom, 2-bathroom home in the heart of Hollywood. Spanning 1,463 sq. ft. on a 7,500 sq. ft. lot, this home offers modern, elegance and high-end finishes with a thoughtfully designed open layout and future expansion potential. Property Highlights: – Fully remodeled with high-end finishes – Luxury Italian kitchen with a stunning [...]