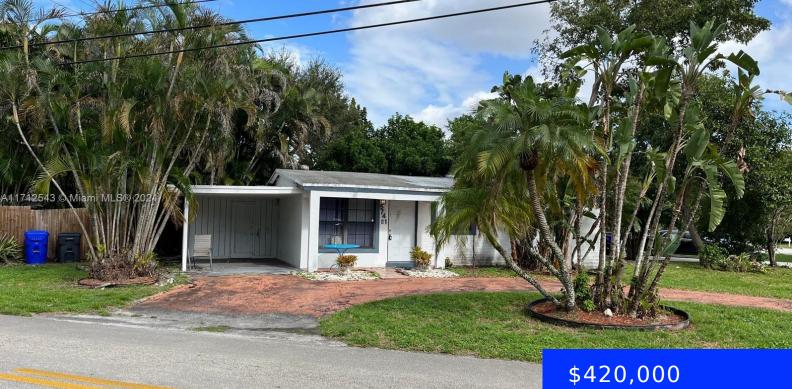

### 5741 SIMMS ST, HOLLYWOOD, FL, 33021

https://ritterproperties.com

Welcome to this charming 3-bedroom, 2-bathroom home nestled in a quiet and desirable central Hollywood neighborhood. Featuring durable tile flooring throughout, this residence offers a seamless and stylish foundation for your décor. The spacious kitchen provides ample room for cooking and entertaining, while central AC ensures year-round comfort. Conveniently located near the Turnpike and just [...]

# **Building Details**

Cooling features: Ceiling Fan(s), Central Air, Electric ArchitecturalStyle: Detached, One Story Building Name: PLAYLAND ESTATES SEC 2 Roof: Composition Roll Parking: Circular Driveway, Driveway Year built: 1959 NewConstructionYN: No Exterior material: CBS Construction Heating: Central, Electric