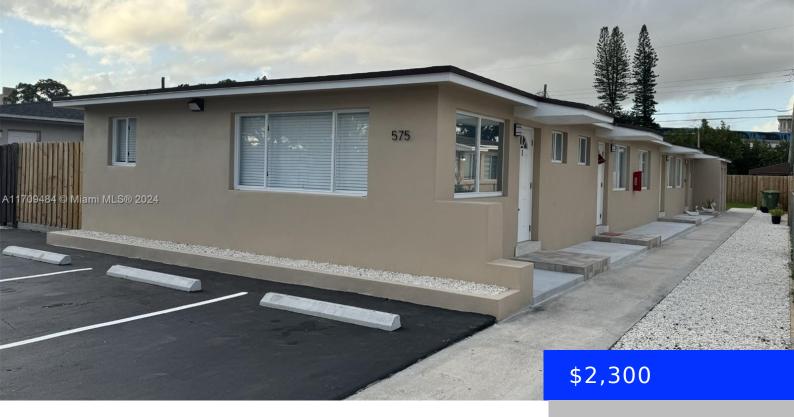

## 575 22ND ST, HIALEAH, FL, 33013

https://ritterproperties.com

Recently remodeled 2/1 with patio. Centrally located minutes from Hialeah Hospital and Hialeah Park Casino, this great unit features beautifully polished terrazzo floors, new cabinets, appliances, new bathroom, and modern finishes throughout. Water is included in the rent. Coin-operated washer/dryer onsite. The move-in cost is 1st month plus \$4,000.00 security deposit. The interior pictures are [...]