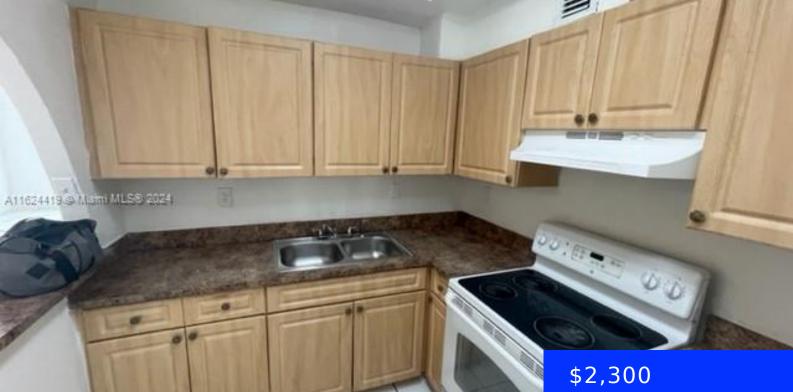

## 5755 20TH AVE, HIALEAH, FL, 33012

https://ritterproperties.com

Great 3/2. 2 Parking spaces belong to the unit. You can get a third parking paying \$75 per month for extra parking. Assoc required a \$250 moving fee (none refundable). Washer and dryer on the building floor. Water is included in the Unit is recently painted. Big balcony.

## Basics

| Date added: Added 2 months ago   | Category: Condominium                   |
|----------------------------------|-----------------------------------------|
| Type: Residential Lease          | Status: Active                          |
| Bedrooms: 3 beds                 | Bathrooms: 2 baths                      |
| Half baths: 0 half baths         | <b>Area: 1203</b> sq ft                 |
| Lot size, sq ft: 0 sq ft         | SubdivisionName: WESTLAND GARDENS CONDO |
| ListOfficeName: Real Realty Corp | View: Garden                            |
| UnitNumber: 315                  | ListAOR: Miami Association of REALTORS® |
| EntryLevel: 3                    | MLS ID: A11624419                       |

## **Amenities & Features**

| Features: Second Floor Entry | <b>Amenities:</b> Dishwasher, Disposal, Dryer, Electric Range, Electric Water Heater, Microwave, Refrigerator, Washer |
|------------------------------|-----------------------------------------------------------------------------------------------------------------------|
| PoolFeatures: Community      | Waterfront available: No                                                                                              |
| GarageYN: No                 | AttachedGarageYN: No                                                                                                  |
| CoolingYN: Yes               | PoolPrivateYN: No                                                                                                     |
| FireplaceYN: No              |                                                                                                                       |