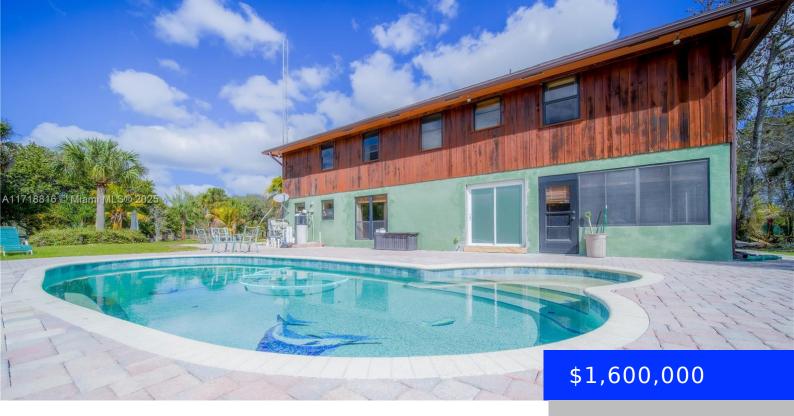

## 576 MARSHALL RD, WEST PALM BEACH, FL, 33413

https://ritterproperties.com

Stunning single-family home in West Palm Beach offering spacious living and breathtaking views. Enjoy abundant natural light throughout, with an open-concept kitchen perfect for entertaining. Relax by the saltwater pool and take in the serene lake views. The expansive patio overlooks the Okeeheelee Nature Center, ensuring privacy with no neighbors behind. Additional features include a [...]

- 5 heds
- 3 haths
- Residential
- Single Family Residence
- Active
- 2722 sq ft

## **Basics**

**Date added:** Added 2 weeks ago 
Category: Single Family Residence

**Type:** Residential **Status:** Active

**Bedrooms: 5** beds **Bathrooms: 3** baths

**Half baths: 1** half bath **Area: 2722** sq ft

## **Amenities & Features**

Features: Attic, Family Room, First Floor Entry Amenities: Dishwasher, Electric Range,

Refrigerator

**CommunityFeatures:** Pool **ExteriorFeatures:** Open Balcony

**PoolFeatures:** In Ground, Other Waterfront available: Yes