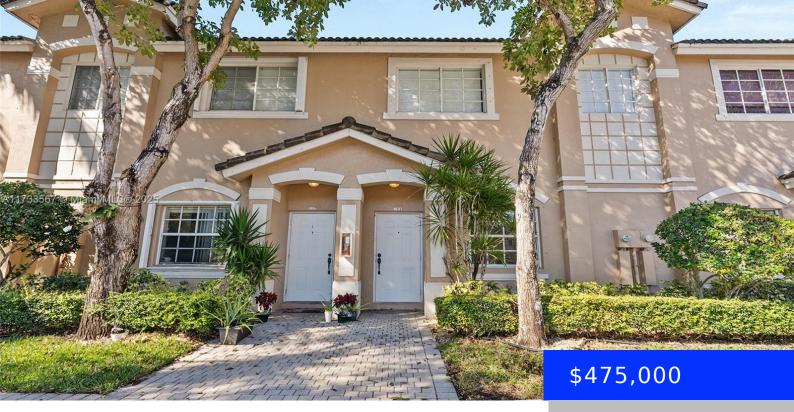

## 5791 116TH AVE, DORAL, FL, 33178

https://ritterproperties.com

Welcome to Las Brisas, a beautifully well-kept gated community in the heart of Doral! This spacious 3/2.5 townhome boasts two large living rooms, full size washer/dryer, and a convenient downstairs powder room. The ensuite primary bedroom features a huge walkin closet. Las Brisas offers outstanding amenities, including a tennis court, clubhouse, children's playground, and a [...]

- 3 beds
- 2 baths
- Residential
- Townhouse
- Active
- 1420 sq ft

## Basics

| Date added: Added 19 hours ago          | Category: Townhouse                                   |
|-----------------------------------------|-------------------------------------------------------|
| Type: Residential                       | Status: Active                                        |
| Bedrooms: 3 beds                        | Bathrooms: 2 baths                                    |
| Half baths: 1 half bath                 | <b>Area: 1420</b> sq ft                               |
| Lot size, sq ft: 0 sq ft                | SubdivisionName: LAS BRISAS AT DORAL CONDO,Las Brisas |
| ListOfficeName: Elite Miami Realty, LLC | GarageSpaces: 1                                       |
| View: Other View                        | UnitNumber: 111                                       |
| ListAOR: Miami Association of REALTORS® | EntryLevel: 1                                         |
| MLS ID: A11733567                       |                                                       |