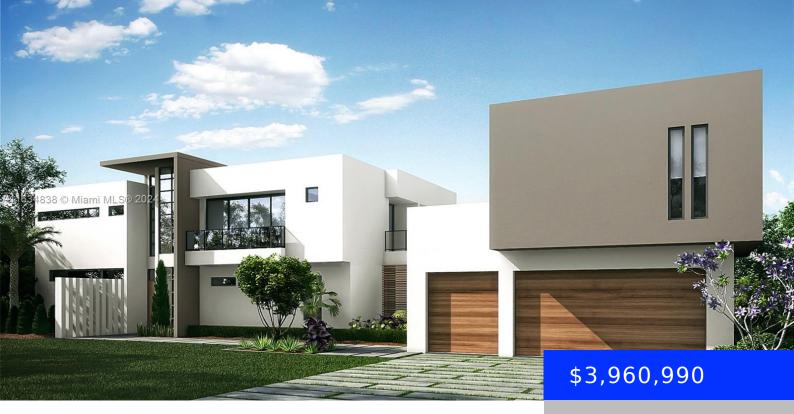

## 5800 CANAL DRIVE # LOT 9, LAKE WORTH, FL, 33463

https://ritterproperties.com

Cast away in a private enclave at a top-rated golf course without membership requirement. THE LYNX GOLF ESTATES is an exclusive 13 home community with sparkling lake and canal views, gorgeous natural resources, panoramic open views, golf course and a guarded entrance. You'll find yourself in a quiet oasis in the heart of the city. [...]

## **Basics**

**Type:** Residential **Status:** Active

**Bedrooms: 6** beds **Bathrooms: 8** baths

Half baths: 1 half bath Area: 5398 sq ft

**Lot size, sq ft: 0** sq ft **SubdivisionName:** The Lynx Golf Estates,The Lynx Golf

**Estate** 

**ListOfficeName:** Inter Related Corp **GarageSpaces:** 3

View: Golf Course, Lake ListAOR: Miami Association of REALTORS®

**MLS ID:** A11634838