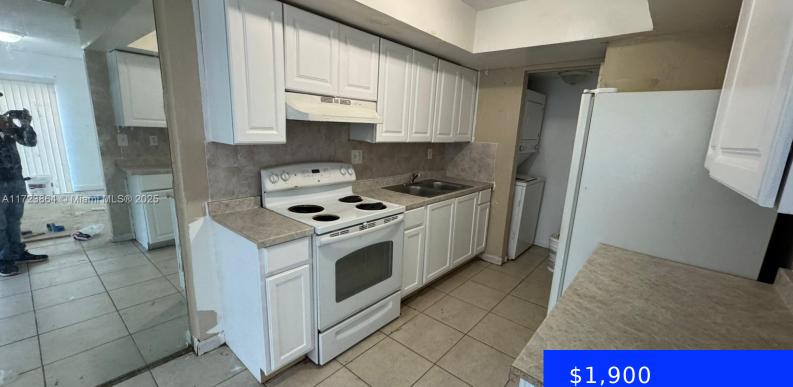

## 5810 21ST ST, LAUDERHILL, FL, 33313

https://ritterproperties.com

Beautiful Townhouse in Lauderhill, private patio, storage or garage, 2 bedrooms, one and a half bathroom, washer and dryer, central ac, two stories. First month and 2 SECURITY MOVES IN! pets welcome \$300 non refundable fee. non agressive breeds, easy to show. Vacant

## Basics

| Date added: Added 1 day ago             | Category: Townhouse                             |
|-----------------------------------------|-------------------------------------------------|
| Type: Residential Lease                 | Status: Active                                  |
| Bedrooms: 2 beds                        | Bathrooms: 1 bath                               |
| Half baths: 1 half bath                 | <b>Area: 940</b> sq ft                          |
| Lot size, sq ft: 0 sq ft                | SubdivisionName: HABITAT II CONDO               |
| LeaseTerm: 1 Year With Renewal Option   | ListOfficeName: Echo International Realty, LLC. |
| GarageSpaces: 1                         | UnitNumber: 38-B                                |
| ListAOR: Miami Association of REALTORS® | MLS ID: A11723864                               |

## **Amenities & Features**

| Amenities: Dryer, Electric Range, Electric Water Heater,<br>Refrigerator, Washer | Waterfront available: No |
|----------------------------------------------------------------------------------|--------------------------|
| GarageYN: Yes                                                                    | AttachedGarageYN: Yes    |
| CoolingYN: Yes                                                                   | PoolPrivateYN: No        |
| FireplaceYN: No                                                                  |                          |