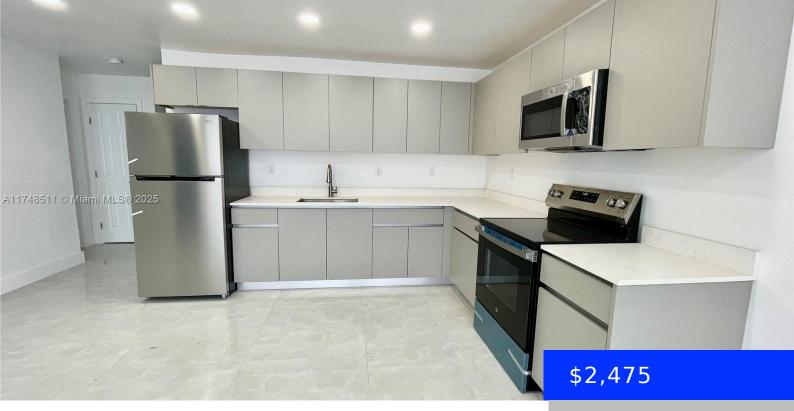

## 5810 27TH CT, LAUDERHILL, FL, 33313

https://ritterproperties.com

COMPLETELY RENOVATED 3 BEDROOMS / 2 BATHROOMS. LARGE OPEN LAYOUT FEATURING PORECELAIN TILES THROUGHOUT, NEW KITCHEN WITH QUARTZ COUNTER TOPS, BRAND NEW BATHROOMS, NEW LIGHTING ALL OVER THE UNIT. CENTRAL AC AND ACCORDION HURRICANE SHUTTERS. LOCATED MINUTED FROM TURNPIKE AND MAIN PLAZAS OF LAUDERHILL. EASY TO SHOW.