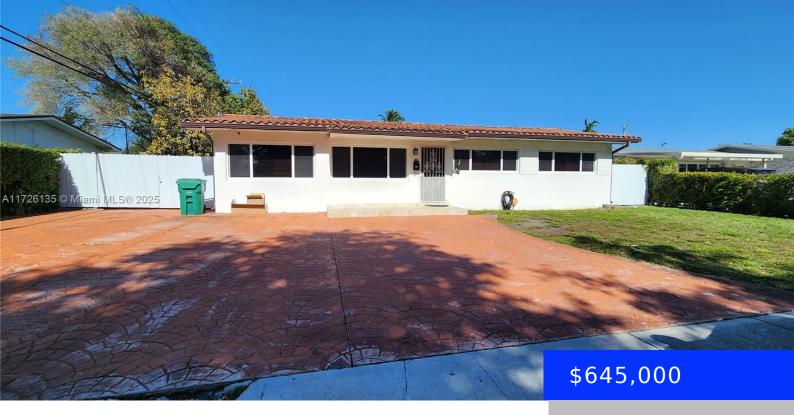

## HIALEAH, FL, 33012

https://ritterproperties.com

Bring your toothbrush! This house, located in the enviable Palm Springs section of Hialeah, has it all. It has been tastefully upgraded with high quality finishes and materials, including granite counter-tops, kitchen island, ceramic floors, walk-in closets, modern fixtures in bathrooms and more. It is centrally located, in the middle of everything, with easy access [...]

## **Building Details**

**Cooling features:** Central Air, Electric **Year built:** 1954

ArchitecturalStyle: Detached, One Story NewConstructionYN: No

Building Name: Palm Spgs Sub Exterior material: CBS Construction

**Roof:** Barrel Roof Heating: Central, Electric

Parking: Attached Carport, Driveway, Guest, Slab/Strip