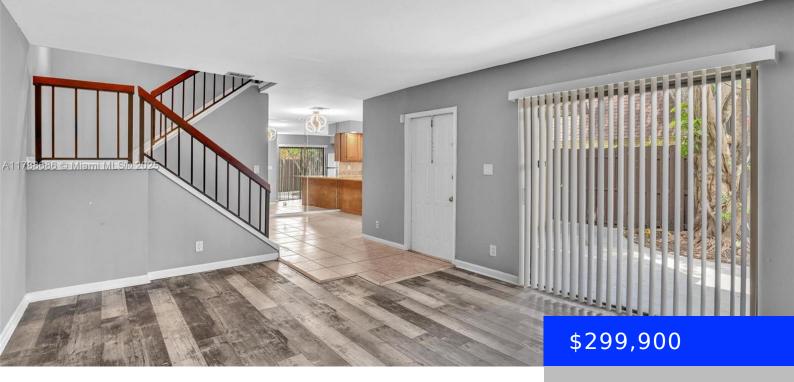

5819 SWORDFISH CT, TAMARAC, FL, 33319

https://ritterproperties.com

Completely updated 2 bed 2.5 bath townhouse with large enclosed private patio! Granite countertops, solid wood cabinets, Brand New stainless steel appliances and New Washer/Dryer. Brand new AC unit! Custom walk-in rainfall showers. Tile and waterproof vinyl wood flooring throughout. Low monthly HOA fee and No Rental Restrictions! Investor Friendly Community – Available to Lease [...]

## Basics

| Date added: Added 3 days ago                   | Category: Townhouse                           |
|------------------------------------------------|-----------------------------------------------|
| Type: Residential                              | Status: Active                                |
| Bedrooms: 2 beds                               | Bathrooms: 2 baths                            |
| Half baths: 1 half bath                        | <b>Area: 1380</b> sq ft                       |
| Lot size, sq ft: 0 sq ft                       | SubdivisionName: VILLAS AT WOODLAND<br>GREENS |
| ListOfficeName: JSJ Property Management<br>LLC | View: Garden View, Other View                 |
| UnitNumber: A                                  | ListAOR: Miami Association of REALTORS®       |
| EntryLevel: 1                                  | MLS ID: A11788686                             |

## **Amenities & Features**

Features: First Floor Entry, Pantry, Walk-In<br/>Closet(s)Security Features: Smoke Detector,<br/>Complex FencedAmenities: Dishwasher, Disposal, Dryer, Electric<br/>Range, Microwave, Refrigerator, WasherWindowFeatures: Sliding, VerticalsExteriorFeatures: Screened BalconyWaterfront available: NoGarageYN: NoAttachedGarageYN: NoCoolingYN: YesPoolPrivateYN: NoFireplaceYN: NoSecurity FeatureState