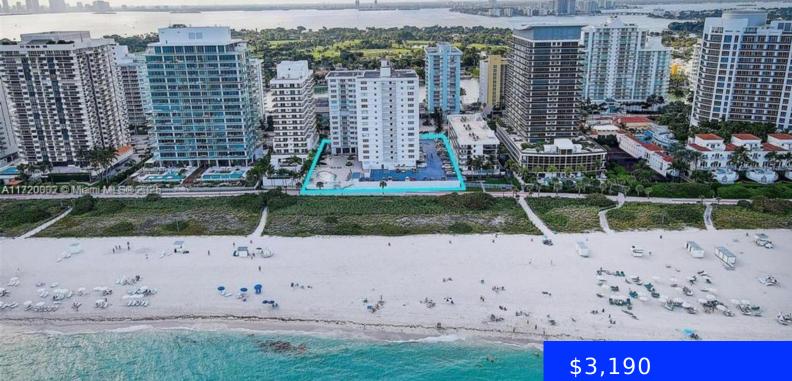

# 5825 COLLINS AVE, MIAMI BEACH, FL, 33140

https://ritterproperties.com

Beautiful updated 2 Bedrooms 2 full bathroom apartment w/direct beach and boulevard access.Extra spacious with impact windows and sliding doors to a very nice balcony with astonishing sunset views, canal, and Collins Ave.Balcony is decorated with artificial grass and cozy elegant furniture.Master bedroom with room for sitting area and custom made wonderful closets/wall unit and [...]

### **Basics**

Date added: Added 4 months ago Type: Residential Lease Bedrooms: 2 beds Half baths: 0 half baths Lot size, sq ft: 0 sq ft LeaseTerm: 1 Year With Renewal Option GarageSpaces: 1 UnitNumber: 9B EntryLevel: 9 Category: Condominium Status: Active Bathrooms: 2 baths Area: 1326 sq ft SubdivisionName: CORINTHIAN CONDO ListOfficeName: Douglas Elliman View: Canal, Other ListAOR: Miami Association of REALTORS® MLS ID: A11720002

# **Building Details**

Cooling features: Central Air ArchitecturalStyle: High Rise Building Name: CORINTHIAN CONDO Parking: Assigned, Valet Year built: 1967 NewConstructionYN: No Heating: Central