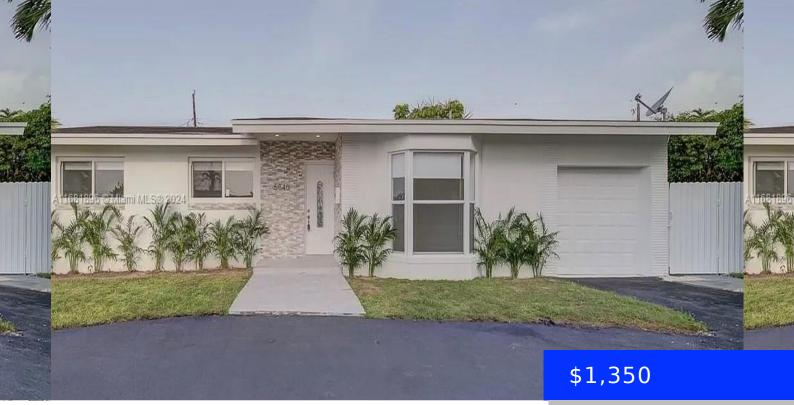

## 5840 89TH CT, MIAMI, FL, 33173

https://ritterproperties.com

Remodeled attached studio with a private entrance. Unit includes a full bathroom, microwave, refrigerator and central AC (independent from main house). Parking (one space on driveway), water, and electricity included in monthly rent. A great opportunity for anyone looking to get the benefits of being in a great location and neighborhood without paying premium for [...]

- O bodo
- 1 bath
- Residential Lease
- Efficiency
- Active
- 1666 sq ft

## Basics

| Date added: Added 2 months ago        | Category: Efficiency                               |
|---------------------------------------|----------------------------------------------------|
| Type: Residential Lease               | Status: Active                                     |
| Bedrooms: 0 beds                      | Bathrooms: 1 bath                                  |
| Half baths: 0 half baths              | <b>Area: 1666</b> sq ft                            |
| Lot size, sq ft: 7875 sq ft           | SubdivisionName: DARLINGTON MANOR                  |
| LeaseTerm: 1 Year With Renewal Option | ListOfficeName: One Sotheby's International Realty |
| UnitNumber: 1                         | ListAOR: Miami Association of REALTORS®            |
| EntryLevel: 1                         | MLS ID: A11681896                                  |