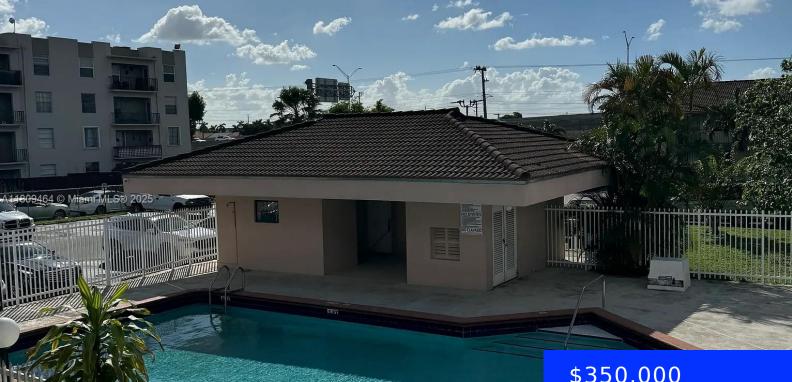

#### 5851 20TH AVE, HIALEAH, FL, 33012

https://ritterproperties.com

Spacious and well-appointed, this 3-bedroom, 2.5-bath townhouse offers two assigned parking spaces and a thoughtfully designed layout. The home features tile flooring throughout, central A/C, a walk-in closet, a private balcony, and an in-unit washer and dryer. Freshly painted and well-maintained, it also includes access to a community pool. Ideally located within walking distance to [...]

# **Amenities & Features**

Features: Second Floor Entry Amenities: Dryer, Electric Range, Refrigerator, Washer Waterfront available: No AttachedGarageYN: No PoolPrivateYN: No Security Features: Other ExteriorFeatures: Other GarageYN: No CoolingYN: Yes FireplaceYN: No