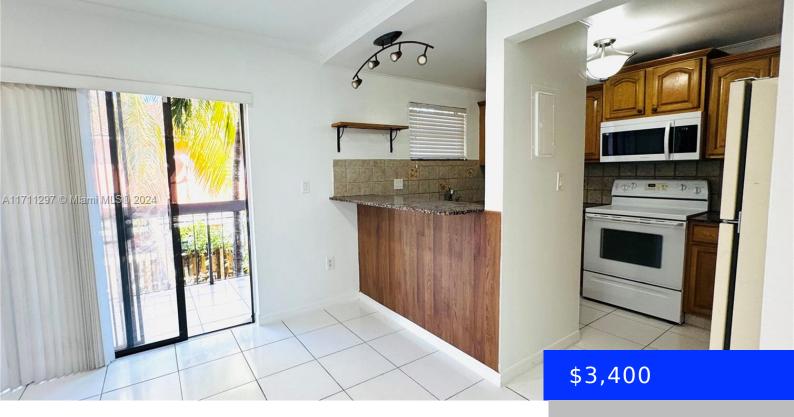

- 3 beds
- 2 baths
- Residential Lease
- Condominium
- Active
- 1400 sq ft

## **Basics**

**Type:** Residential Lease **Status:** Active

**Bedrooms: 3** beds **Bathrooms: 2** baths

Half baths: 1 half bath Area: 1400 sq ft

Lot size, sq ft: 0 sq ft SubdivisionName: CONQUISTADOR PARK CONDO

## **Amenities & Features**

Amenities: Dryer, Microwave, Refrigerator, Washer Waterfront available: No

GarageYN: No AttachedGarageYN: No

CoolingYN: No PoolPrivateYN: No

FireplaceYN: No