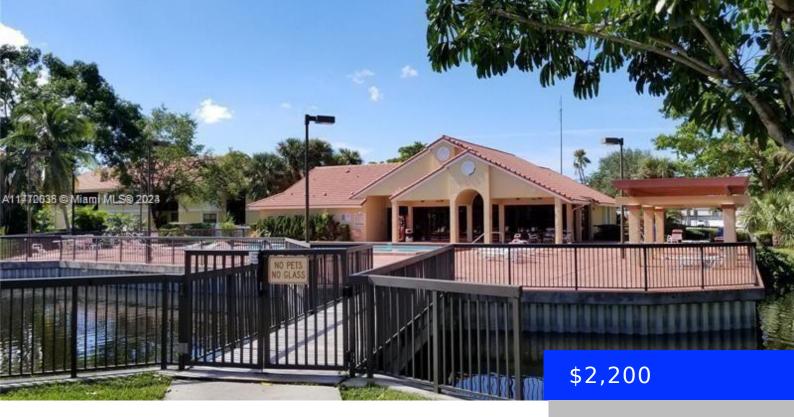

## 5861 RIVERSIDE DR, CORAL SPRINGS, FL, 33067

https://ritterproperties.com

Amazing Condo 2-2. The upgraded kitchen with a gorgeous combination of laminated wood and the sliding barn doors make this Unit the best place to enjoy with your family. The open balcony is a cozy space for relaxing with trees and a lagoon view. The Washer, dryer, and dishwasher INSIDE are comfortable for your basic [...]

## **Amenities & Features**

**PoolFeatures:** Community Waterfront available: Yes

GarageYN: No AttachedGarageYN: No

CoolingYN: Yes PoolPrivateYN: No

FireplaceYN: No