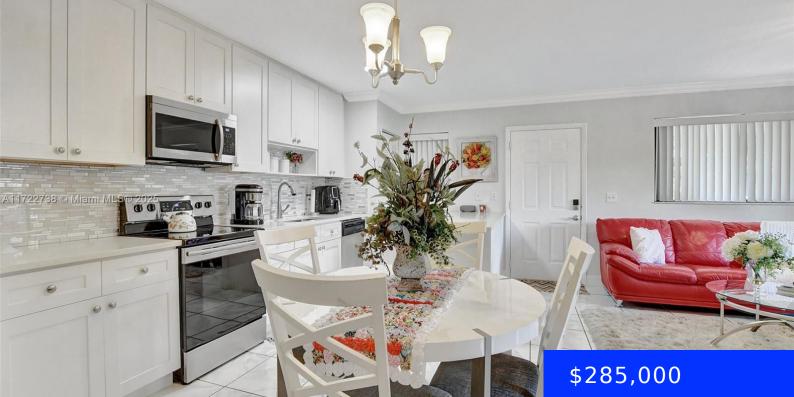

## 588 TRACE CIR, DEERFIELD BEACH, FL, 33441

https://ritterproperties.com

Beautifully furnished 2-bedroom, 2-bathroom second-floor condo without popcorn ceilings throughout the entire apartment. All rooms feature crown molding, and the kitchen was recently remodeled. It includes wood cabinets with a pull-out trash bin, a stunning backsplash, ample cabinet space, and new stainless steel appliances, as well as a washer and dryer. The unit is very [...]

## **Amenities & Features**

| Features: Second Floor Entry, Walk-In Closet(s)                      | Security Features: No Security     |
|----------------------------------------------------------------------|------------------------------------|
| <b>Amenities:</b> Dishwasher, Dryer, Microwave, Refrigerator, Washer | WindowFeatures: Hurricane Shutters |
| ExteriorFeatures: Screened Balcony                                   | Waterfront available: No           |
| GarageYN: Yes                                                        | AttachedGarageYN: No               |
| CoolingYN: Yes                                                       | PoolPrivateYN: No                  |
| FireplaceYN: No                                                      |                                    |