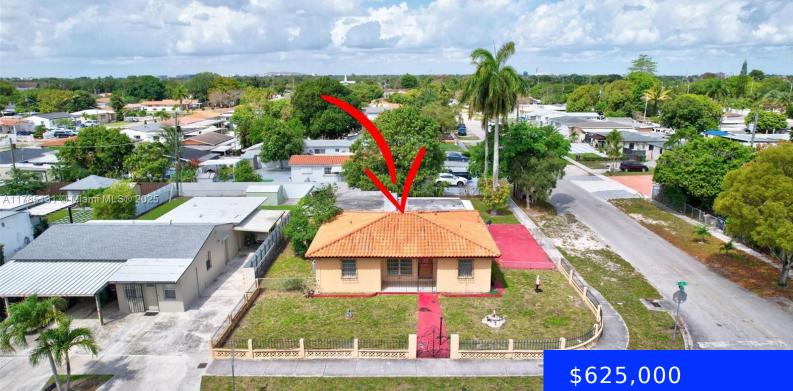

## 5890 2ND AVE, HIALEAH, FL, 33013

https://ritterproperties.com

Excellent investment opporunity in the heart of Hialeah. Great potential for a cash flow/Income producing property or potential redevelopment. The property currently has a 4 bedroom 2 bathroom main house and a 1 bedroom 1 bathroom unit and sits on a corner lot of over 9,000 sqft. Plenty of room for a pool, boat or [...]