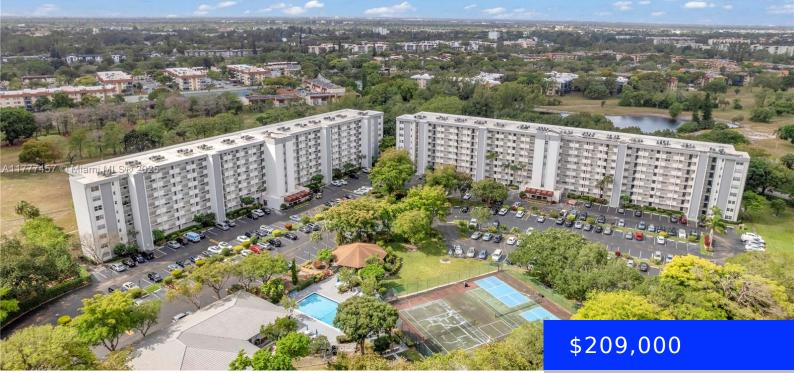

## 5900 44TH ST, LAUDERHILL, FL, 33319

https://ritterproperties.com

Welcome to Residence 406 in the heart of The Greens of Inverrary – an exclusive 55+ gated community known for its lush surroundings & peaceful ambiance. No expense was spared in this fully remodeled 2 bed/2 bath condo offering modern comfort with timeless elegance. Residence features high-end finishes throughout including porcelain floors, quartz countertops, recessed [...]

## Basics

| Date added: Added 2 months ago  | Category: Condominium                      |
|---------------------------------|--------------------------------------------|
| Type: Residential               | Status: Active                             |
| Bedrooms: 2 beds                | Bathrooms: 2 baths                         |
| Half baths: 0 half baths        | <b>Area: 1100</b> sq ft                    |
| Lot size, sq ft: 0 sq ft        | SubdivisionName: GREENS OF INVERRARY PHASE |
| ListOfficeName: Luxe Properties | View: Garden View                          |
| UnitNumber: 406                 | ListAOR: Miami Association of REALTORS®    |
| EntryLevel: 4                   | MLS ID: A11777457                          |