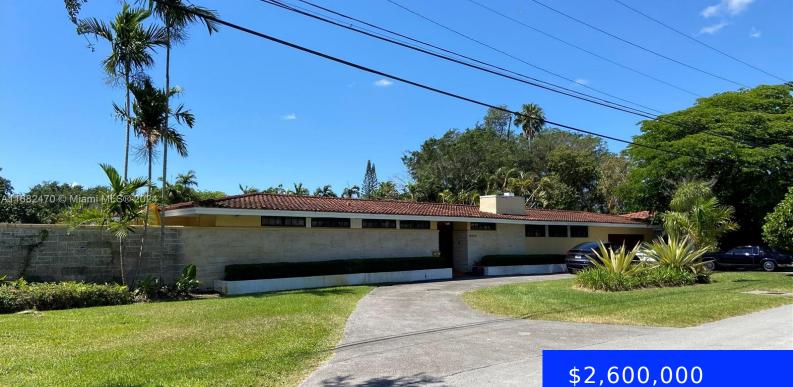

#### 5900 34TH ST, MIAMI, FL, 33155

https://ritterproperties.com

Excellent opportunity to subdivide and build two estate homes, possibly three in the much-desired area of Schenley Park. This 20800 Sq ft Lot is a gem. The 2-bedroom 2-bath home is currently tenant occupied on a month-to-month basis and rents for \$4000 per month generating income while plans are drawn. Seller will allow a generous [...]

## **Basics**

Date added: Added 6 months ago Type: Residential Bedrooms: 2 beds Half baths: 0 half baths Lot size, sq ft: 20800 sq ft ListOfficeName: New World Realty Group Inc View: Canal MLS ID: A11682470 Category: Single Family Residence Status: Active Bathrooms: 2 baths Area: 1739 sq ft SubdivisionName: CENTRAL MIAMI PT 1 GarageSpaces: 2 ListAOR: Miami Association of REALTORS®

# **Building Details**

Cooling features: Central Air ArchitecturalStyle: Detached, One Story Building Name: CENTRAL MIAMI PT 1 Roof: Curved/S-Tile Roof Parking: Circular Driveway, Driveway Year built: 1957 NewConstructionYN: No Exterior material: CBS Construction Heating: Central