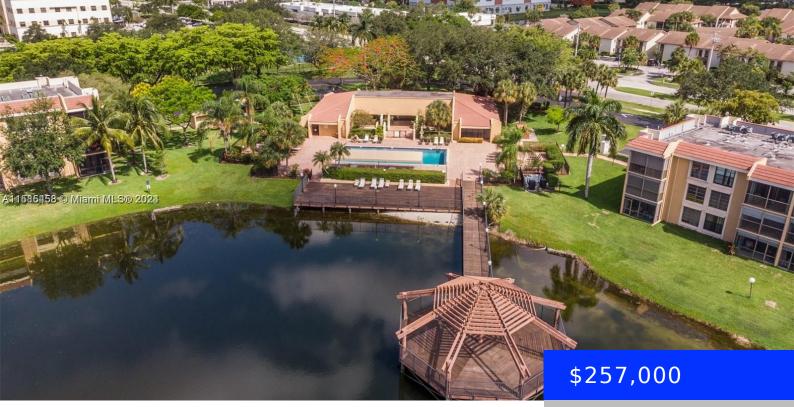

## 5920 CORAL LAKE DR, MARGATE, FL, 33063

https://ritterproperties.com

Lowest priced maintenance around in the best kept complex! Enjoy WATERFRONT views from the comfort your balcony. 40 years passed; Budget is great! This 55+ 2/2 condo features: a spacious eat in kitchen w/ solid wood cabinets, walk in closet, WASHER/DRYER in the unit, and additional storage unit. Near hospital, and restaurants and close to [...]

## Basics

Date added: Added 5 months ago Type: Residential Bedrooms: 2 beds Half baths: 0 half baths Lot size, sq ft: 0 sq ft ListOfficeName: Barrington Home Realty UnitNumber: 208 EntryLevel: 2 Category: Condominium Status: Active Bathrooms: 2 baths Area: 1090 sq ft SubdivisionName: CORAL GATE IV CONDO View: Water View ListAOR: Miami Association of REALTORS® MLS ID: A11585458