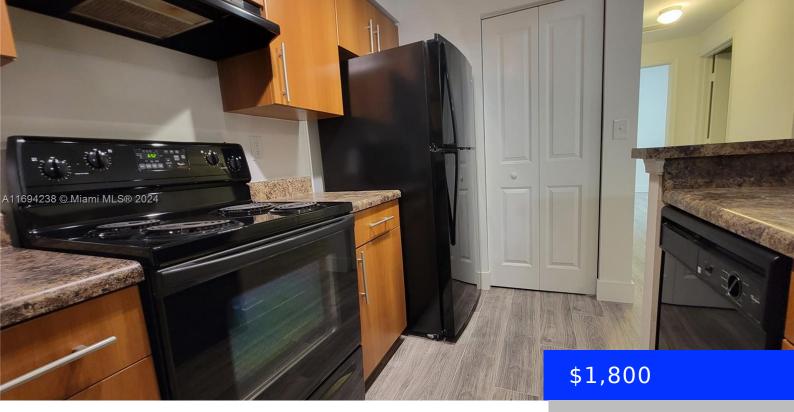

## 5920 SAMPLE RD, CORAL SPRINGS, FL, 33067

https://ritterproperties.com

Large 1/1 unit in the great Poinciana Place gated community, corner unit offers newer wood laminate floors. This development has the best location you can wish for, just west of 441 and steps to supermarket, stores and restaurants.

## **Basics**

**Type:** Residential Lease **Status:** Active

**Bedrooms: 1** bed **Bathrooms: 1** bath

Half baths: 0 half baths Area: 846 sq ft

**Lot size, sq ft: 0** sq ft **SubdivisionName:** EL-AD POINCIANA

## **Building Details**

**Cooling features:** Central Air, Electric **Year built:** 2005

NewConstructionYN: No

Building Name: EL-AD
POINCIANA CONDO

Roof: Bahama Heating: Central, Electric

Parking: 1 Space, Guest, Limited # Of Vehicle, No Rv/Boats, No

## **Amenities & Features**

**Features:** First Floor Entry, Other **Security Features:** Smoke Detector, Key/Card

Entry Parking

**Amenities:** Dishwasher, Disposal, Dryer, **CommunityFeatures:** Gated, Clubhouse, Pool,

Electric Range, Electric Water Heater, Exercise Room, Sidewalks

WindowFeatures: Blinds ExteriorFeatures: Barbeque, Open Balcony

Waterfront available: No GarageYN: No AttachedGarageYN: No CoolingYN: Yes

PoolPrivateYN: No FireplaceYN: No