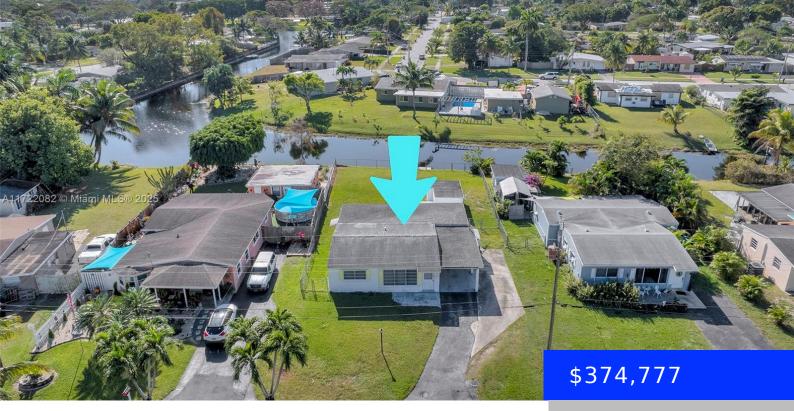

## 5930 24TH CT, MARGATE, FL, 33063

https://ritterproperties.com

IF YOU'RE LOOKING TO MAKE IT YOUR OWN, EXPAND OR FIX UP THIS IS IT. YOUR SEARCH IS OVER. ROOF IS 2016. OR GREAT STARTER HOME WITH SHED FOR ALL YOUR TOOLS AND TOYS. HUGE BACKYARD FOR YOUR PETS KIDS, PARTIES AND MUCH MORE.. BRING YOUR BOAT!!! LARGE DRIVEWAY. FOR ALL YOUR CARS, CARPOT UTILITY [...]

## Basics

Date added: Added 23 hours ago Type: Residential Bedrooms: 3 beds Half baths: 0 half baths Lot size, sq ft: 7326 sq ft ListOfficeName: The Keyes Company ListAOR: Miami Association of REALTORS® Category: Single Family Residence Status: Active Bathrooms: 2 baths Area: 1280 sq ft SubdivisionName: NORTH MARGATE View: Canal, Garden MLS ID: A11722082