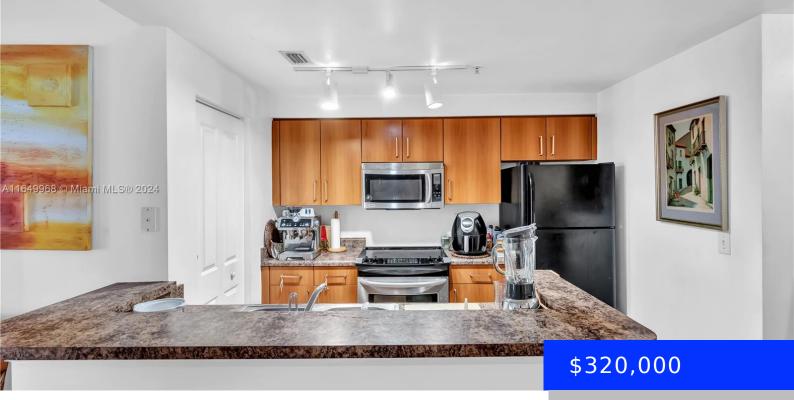

#### 5940 SAMPLE RD, CORAL SPRINGS, FL, 33067

https://ritterproperties.com

Rare to find 2 bedrooms 2 bathrooms condominium with one attached garage . Laminated floors , newer A/C unit, laminated floors and an open balcony makes this the perfect investment or home for you to move in. Poinciana Place is a gated community that features ,swimming pool , club house and more. All roofs have [...]

#### **Amenities & Features**

| Features: Second Floor Entry, Utility Room/Laundry                                                                                              | Security Features: Smoke Detector,<br>Complex Fenced, Phone Entry |
|-------------------------------------------------------------------------------------------------------------------------------------------------|-------------------------------------------------------------------|
| <b>Amenities:</b> Dishwasher, Disposal, Dryer, Electric<br>Range, Electric Water Heater, Microwave,<br>Refrigerator, Self Cleaning Oven, Washer | WindowFeatures: Verticals                                         |
| ExteriorFeatures: Open Balcony                                                                                                                  | Waterfront available: No                                          |
| GarageYN: Yes                                                                                                                                   | AttachedGarageYN: Yes                                             |
| CoolingYN: Yes                                                                                                                                  | PoolPrivateYN: No                                                 |
| FireplaceYN: No                                                                                                                                 |                                                                   |