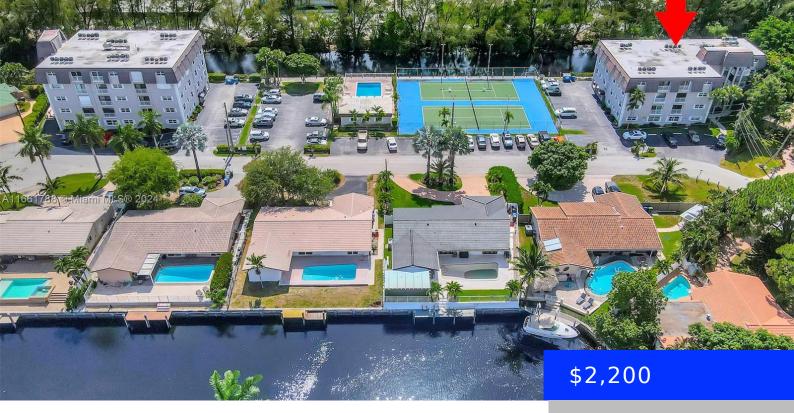

## 5951 14TH LN, FORT LAUDERDALE, FL, 33334

https://ritterproperties.com

Great rental. Centrally located. Waterfront building. Large bedrooms easy to show. The building features tennis courts and pool. Doc space.( subject to availability and condo rules) 3 months rent to move in.

## **Building Details**

**Cooling features:** Central Air **Year built:** 1974

ArchitecturalStyle: Garden Apartment NewConstructionYN: No

Building Name: RIVIERA PARK CONDO Exterior material: CBS Construction

## **Amenities & Features**

Features: First Floor Entry, Walk-In Closet(s)

Security Features: Key Card Entry

**ExteriorFeatures:** Barbeque, Tennis Court(s) **Waterfront available:** Yes

GarageYN: No AttachedGarageYN: No