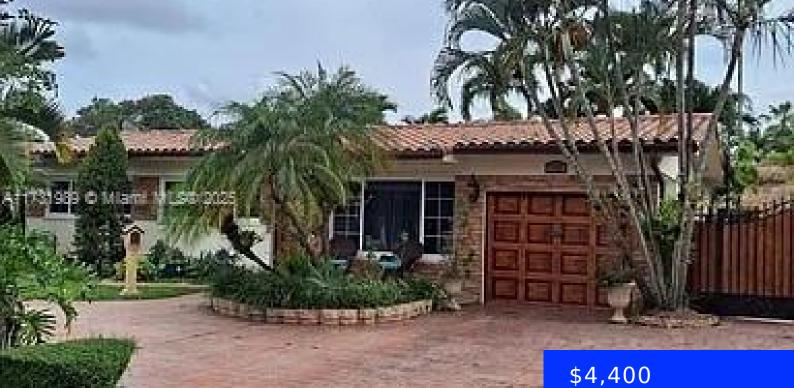

#### 596 64TH DR, HIALEAH, FL, 33012

https://ritterproperties.com

Welcome to your slice of paradise! This stunning 3-bedroom, 3bathroom single family home offers a perfect blend of modern luxury and outdoor living. Step inside to an open-concept layout that flows seamlessly, creating a bright and airy atmosphere throughout. The spacious Florida room offers incredible views of the backyard oasis, with a sparkling pool, tiki [...]

### Basics

Date added: Added 3 days ago Type: Residential Lease Bedrooms: 3 beds Half baths: 0 half baths Lot size, sq ft: 7985 sq ft LeaseTerm: 1 Year With Renewal Option GarageSpaces: 1 UnitNumber: 596 MLS ID: A11731989 Category: Single Family Residence Status: Active Bathrooms: 3 baths Area: 1654 sq ft SubdivisionName: 4TH ADDN TO PALM SPRINGS ListOfficeName: The Keyes Company View: Garden, Pool ListAOR: Miami Association of REALTORS®

# **Building Details**

| Year built: 1955           | ArchitecturalStyle: First Floor Entry   |
|----------------------------|-----------------------------------------|
| NewConstructionYN: No      | Building Name: 4TH ADDN TO PALM SPRINGS |
| Parking: Circular Driveway |                                         |