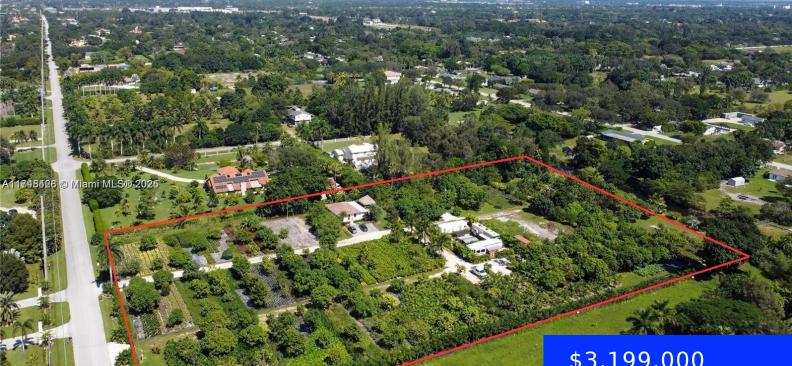

#### 5960 190TH AVE, SOUTHWEST RANCHES, FL, 33332

https://ritterproperties.com

Embrace the beauty and endless possibilities of Southwest Ranches! Spanning 5 acres of fully irrigated land, this exceptional property is home to a thriving nursery filled with fruit and palm trees, offering both tranquility and opportunity. The beautifully remodeled 3-bedroom, 2-bathroom home also features a flexible space, perfect for a home office. With the option [...]

#### \$3,199,000

### Basics

Date added: Added 4 days ago Type: Residential Bedrooms: 3 beds Half baths: 0 half baths Lot size, sq ft: 217922 sq ft ListOfficeName: RE/MAX 5 Star Realty ListAOR: Miami Association of REALTORS® Category: Single Family Residence Status: Active Bathrooms: 2 baths Area: 900 sq ft SubdivisionName: GRIFFIN 345 PLAT View: Canal, Garden MLS ID: A11748428