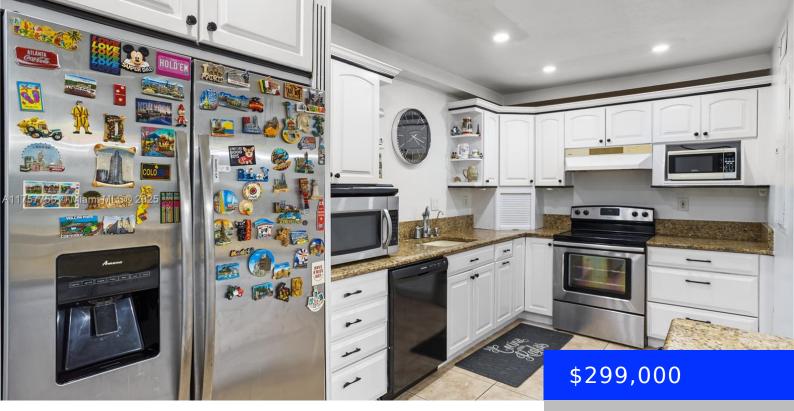

#### 6 MADRID LN, DAVIE, FL, 33324

https://ritterproperties.com

Spacious 2-Bed, 2.5-Bath Townhome in Valencia Village, Davie! This well-maintained townhome features a split floor plan, a large living area, and a private screened-in patio. The primary bedroom has an en-suite bath and large walk-in closet, while the second full bath is conveniently located outside the bedroom. Enjoy community perks like a pool, tennis & [...]

# **Amenities & Features**

| <b>Features:</b> Cooking Island, Family Room, First Floor<br>Entry, Utility Room/Laundry | Securit |
|------------------------------------------------------------------------------------------|---------|
| Amenities: Dishwasher, Dryer, Microwave, Refrigerator                                    | Exterio |
| Waterfront available: No                                                                 | Garage  |
| AttachedGarageYN: No                                                                     | Cooling |
| PoolPrivateYN: No                                                                        | Firepla |
|                                                                                          |         |