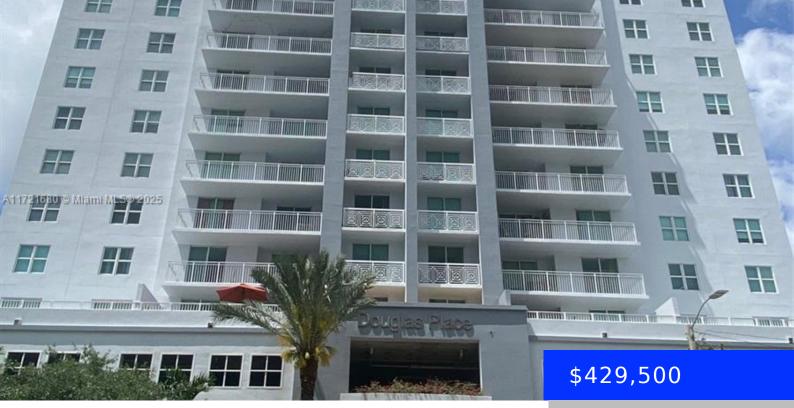

60 37TH AVE, MIAMI, FL, 33125

https://ritterproperties.com

2/2 spacious condo on high floor with a skyline view to the west. Unit receives lots of natural light. Split bedroom plan. New wood vanities with quartz tops, new faucets, and new lighting in both bathrooms. Kitchen electric stove/range & microwave brand new. Refrigerator/freezer and dishwasher are not original appliances. Granite countertops in kitchen. Tile [...]

## Basics

| Date added: Added 1 day ago                | Category: Condominium                |
|--------------------------------------------|--------------------------------------|
| Type: Residential                          | Status: Active                       |
| Bedrooms: 2 beds                           | Bathrooms: 2 baths                   |
| Half baths: 0 half baths                   | <b>Area: 1027</b> sq ft              |
| Lot size, sq ft: 0 sq ft                   | SubdivisionName: DOUGLAS PLACE CONDO |
| ListOfficeName: Icon R.E. Consultants, LLC | GarageSpaces: 2                      |
| View: Other View                           | UnitNumber: 1202                     |
| ListAOR: Miami Association of REALTORS®    | EntryLevel: 12                       |
| MLS ID: A11721680                          |                                      |

## **Building Details**

| Cooling features: Central Air | Year built: 2005                                                                |
|-------------------------------|---------------------------------------------------------------------------------|
| ArchitecturalStyle: High Rise | NewConstructionYN: No                                                           |
| Building Name: Douglas Place  | Exterior material: CBS Construction                                             |
| Heating: Central              | <b>Parking:</b> 2 Or More Spaces, Assigned, Covered, No Motorcycle, No Rv/Boats |