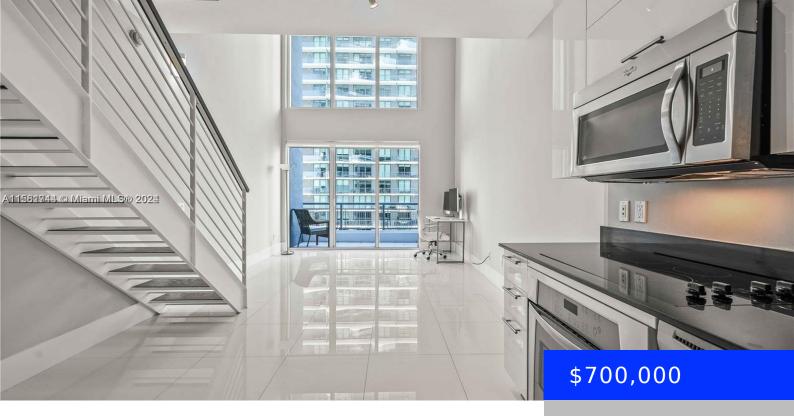

## 60 13TH ST, MIAMI, FL, 33130

https://ritterproperties.com

Loft-style unit on the 36th floor at Infinity at Brickell Condominium. This 2/2.5 "flow through" unit design offers eastern views of Biscayne Bay and the Port of Miami from the main balcony and gorgeous west/southwest from the primary bedroom upstairs. One of the most desirable floorpan configurations in the complex. Recently refreshed by the current [...]

## **Basics**

**Type:** Residential **Status:** Active

**Bedrooms: 2** beds **Bathrooms: 2** baths

**Half baths: 1** half bath **Area: 1298** sq ft

Lot size, sq ft: 0 sq ft SubdivisionName: INFINITY AT BRICKELL COND