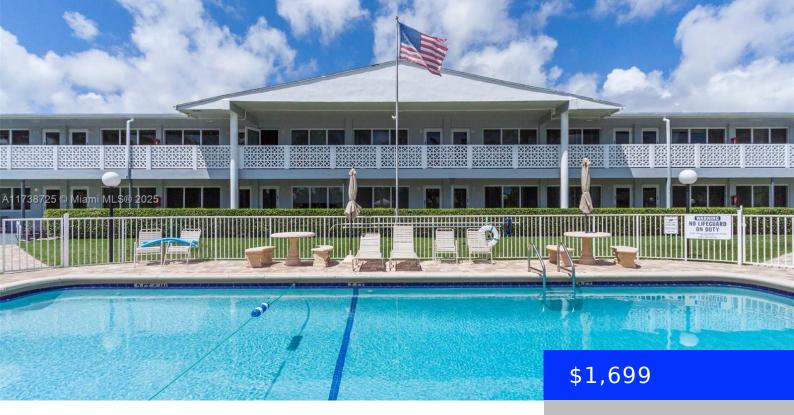

## **Building Details**

Cooling features: Central Air, ElectricYear built: 1960NewConstructionYN: NoBuilding Name: PASADENA GARDEN CO-OPHeating: ElectricParking: 1 Space

## **Amenities & Features**

WindowFeatures: Complete Impact GlassPoolFeatures: Automatic ChlorinationWaterfront available: NoGarageYN: YesAttachedGarageYN: NoCoolingYN: YesPoolPrivateYN: NoFireplaceYN: No