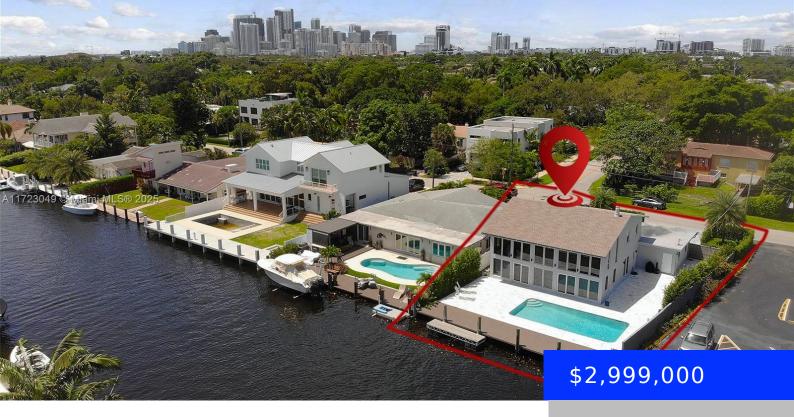

## 600 VICTORIA TER, FORT LAUDERDALE, FL, 33304

https://ritterproperties.com

Welcome to the unique city planning that led Fort Lauderdale to be known as America's Venice. A beautiful city known for its 165 miles of scenic inland waterways. Presenting a waterfront home in the prestigious Victoria Park neighborhood, this residence features a private approximately 56-foot dock with no fixed bridges. This space offers serene water [...]

- 3 beds
- 3 baths
- Residential
- Single Family Residence
- Active
- 3004 sq ft

View: Ocean, Pool

MLS ID: A11723049

Category: Single Family Residence

Status: Active

Bathrooms: 3 baths

**Area: 3004** sq ft

**SubdivisionName:** VICTORIA PARK RE-

AMENDED, VICTORIA PARK RE-AME

Waterfront available: Yes

AttachedGarageYN: Yes

**GarageYN:** Yes

PoolPrivateYN: No

CoolingYN: Yes

FireplaceYN: Yes