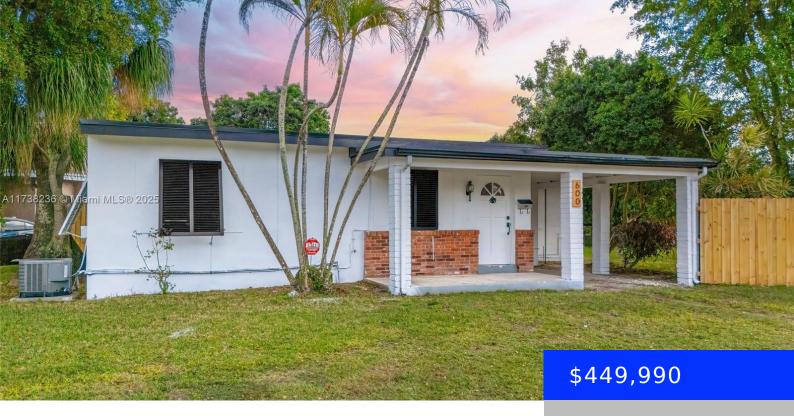

## 600 13TH ST, HOMESTEAD, FL, 33030

https://ritterproperties.com

Nice 3/2 Corner lot House in the Heart of Homestead. Lots of natural light, huge master bedroom, Laundry inside house, comfortable yard. Good roof and A/C. Centrally located right off Krome Ave, many restaurant and shopping options. Send highest and best offer along POF.

## **Building Details**

**Cooling features:** Central Air **Year built:** 1953

ArchitecturalStyle: Detached, One Story NewConstructionYN: No

Building Name: OLEANDER PK Exterior material: Concrete Block Construction

**Roof:** Shingle **Heating:** Central

Parking: Driveway