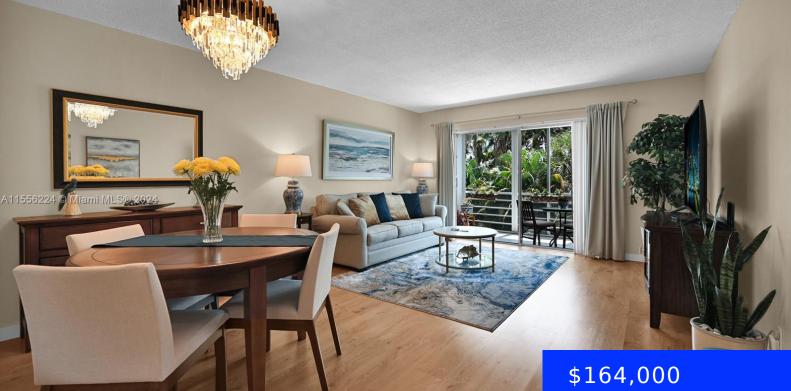

## 600 14TH AVE, HALLANDALE BEACH, FL, 33009

https://ritterproperties.com

LOCATION, LOCATION!! EAST OF US 1. 55+LARGE 1/1 730 SF UNIT WITH PLENTY OF STORAGE - STORM SHUTTERS ON ENCLOSED BALCONY AND WINDOWS -ASSIGNED AND GUEST PARKINGS - NEXT TO DIPLOMAT GOLF COURSE- CLOSE TO EVERYTHING: BEACH -DINING - SHOPPING - ENTERTAINMENT -HOUSE OF WORSHIP FAIRWAYS NORTH WELL MANAGED COOP BUILDING. LOW MAINTENANCE FEE [...]

## Basics

| Date added: Added 1 month ago                | Category: Stock Cooperative           |
|----------------------------------------------|---------------------------------------|
| Type: Residential                            | Status: Active                        |
| Bedrooms: 1 bed                              | Bathrooms: 1 bath                     |
| Half baths: 0 half baths                     | <b>Area: 730</b> sq ft                |
| Lot size, sq ft: 0 sq ft                     | SubdivisionName: FAIRWAYS NORTH CO-OP |
| ListOfficeName: Optimar International Realty | GarageSpaces: 1                       |
| View: Garden View                            | UnitNumber: 319                       |
| ListAOR: Miami Association of REALTORS®      | EntryLevel: 319                       |
| MLS ID: A11556224                            |                                       |