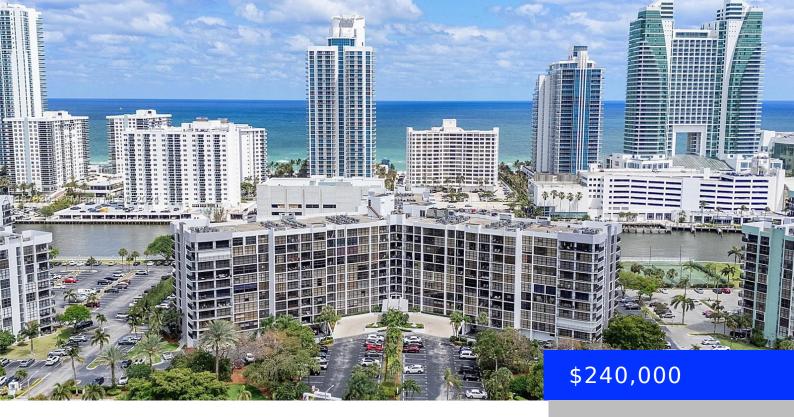

## **600 PARKVIEW DR, HALLANDALE BEACH, FL, 33009**

https://ritterproperties.com

Exceptional value! The best price per sq ft in the complex. This spacious 2 bedrooms / 1.5 bath condo offers incredible potential. Recent building updates include completed concrete and seawall restoration, and elevators replacement. All assessments will be paid by the seller at closing! Enjoy the comfort of a 2018 A/C system and peace of [...]

## **Basics**

Date added: Added 2 days ago Category: Condominium

**Type:** Residential **Status:** Active Under Contract

Bedrooms: 2 beds Bathrooms: 1 bath

Half baths: 1 half bath Area: 1075 sq ft

Lot size, sq ft: 0 sq ft SubdivisionName: TOWERS OF OCEANVIEW SOUTH

## **Building Details**

**Cooling features:** Electric **Year built:** 1979

ArchitecturalStyle: High Rise NewConstructionYN: No

**Building Name:** TOWERS OF OCEANVIEW SOUTH **Heating:** Electric

Parking: 1 Space, Assigned, Guest