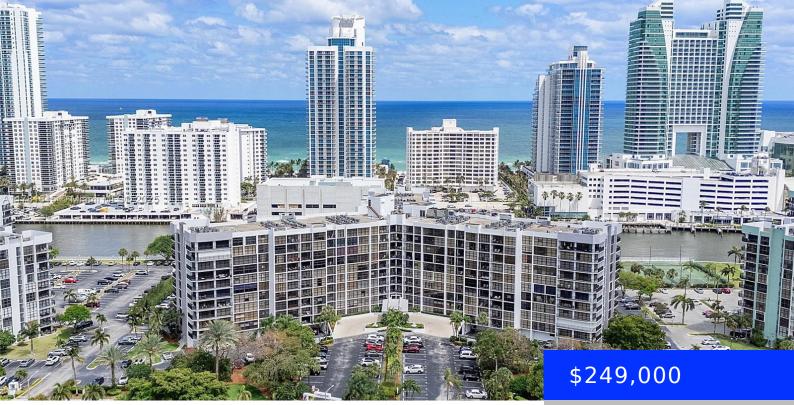

## 600 PARKVIEW DR, HALLANDALE BEACH, FL, 33009

https://ritterproperties.com

Generously sized 1 bedroom plus den 1.5 bath condo offering 1075 sq ft of living space. The versatile den area can be easily converted into the second bedroom, office, or a guest room. Recent assessment paid in full by the owner, offering peace of mind and added value. All work has been completed: balcony concrete [...]

## Basics

| Date added: Added 1 week ago | Category: Condominium                      |
|------------------------------|--------------------------------------------|
| Type: Residential            | Status: Active                             |
| Bedrooms: 1 bed              | Bathrooms: 1 bath                          |
| Half baths: 1 half bath      | <b>Area: 1075</b> sq ft                    |
| Lot size, sq ft: 0 sq ft     | SubdivisionName: TOWERS OF OCEANVIEW SOUTH |
| ListOfficeName: Lokation     | View: Garden View, Skyline                 |
| UnitNumber: 625              | ListAOR: Miami Association of REALTORS®    |
| EntryLevel: 6                | MLS ID: A11781615                          |