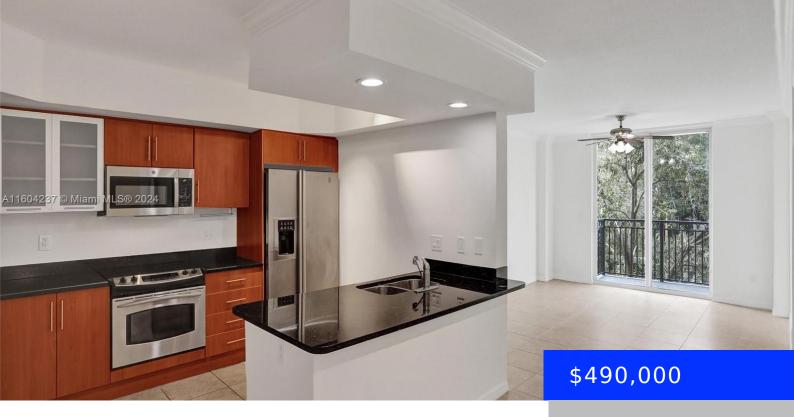

## 600 DIXIE HWY, WEST PALM BEACH, FL, 33401

https://ritterproperties.com

This 2 bed/2bath apartment is situated in a new building, offering a bright and open ambiance. The kitchen features modern stainless steel appliances, and the convenience of a washer and dryer is included. With high ceilings and a spacious walking closet, the apartment exudes a comfortable and contemporary feel. Residents can enjoy a full-service building [...]

- 2 beds
- 2 baths
- Residentia
- Condominium
- Active
- 1138 sq ft

## **Amenities & Features**

Features: Closet Cabinetry, Cooking Island, Walk- Security Features: Doorman, Elevator

In Closet(s)

Secure, Card Entry, Intercom In Lobby,

ExteriorFeatures: Open Balcony

Lobby Secured, TV Camera

**Amenities:** Dishwasher, Disposal, Dryer, Electric

Range, Microwave, Refrigerator, Washer

Waterfront available: No GarageYN: Yes
AttachedGarageYN: Yes CoolingYN: Yes

PoolPrivateYN: No FireplaceYN: No