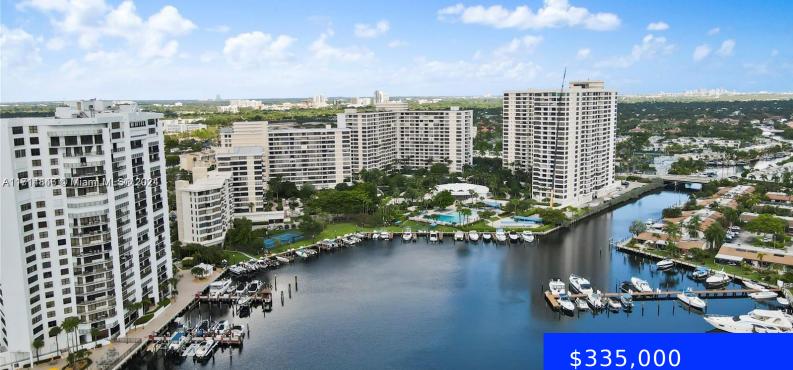

## 600 THREE ISLANDS BLVD, HALLANDALE BEACH, FL, 33009

https://ritterproperties.com

Step into elegance with this beautiful, split level with 2 master suites and 2 full bathrooms. This is the most desirable largest line 2 bedroom, 2 bathroom unit with a direct water view from a balcony in the highly sought-after Olympus Tower. Priced to sell, the best North views! The seller is interested in a [...]

## Basics

| Date added: Added 1 week ago                 | Category: Dockominium                |
|----------------------------------------------|--------------------------------------|
| Type: Residential                            | Status: Active                       |
| Bedrooms: 2 beds                             | Bathrooms: 2 baths                   |
| Half baths: 0 half baths                     | <b>Area: 1400</b> sq ft              |
| Lot size, sq ft: 0 sq ft                     | SubdivisionName: OLYMPUS CONDO PHASE |
| ListOfficeName: Core Realty Associates, Inc. | GarageSpaces: 1                      |
| View: Canal, Ocean View, Skyline             | UnitNumber: 1105                     |
| ListAOR: Miami Association of REALTORS®      | EntryLevel: 11                       |
| MLS ID: A11714846                            |                                      |