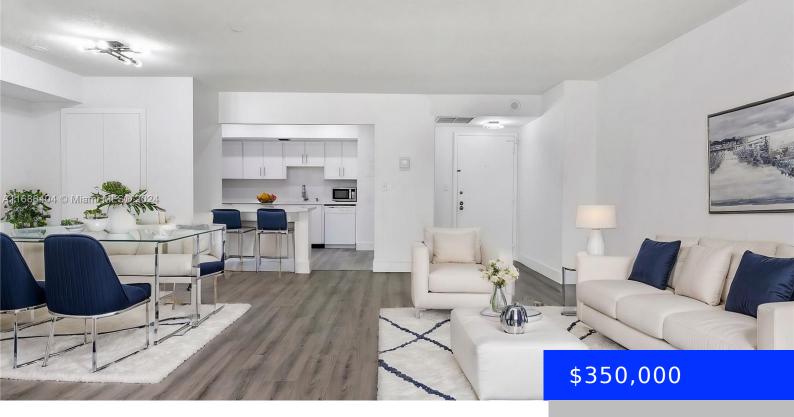

# 600 THREE ISLANDS BLVD, HALLANDALE BEACH, FL, 33009

https://ritterproperties.com

Spacious 1400 sq ft corner unit. Desirable split floor plan with 2 bedrooms and 2 full baths, ample closet space, and a stylish open concept kitchen with modern cabinetry. The formal dining and living room provide an ideal setting for entertaining. Nestled in the resort-style Olympus community, enjoy a state-of-the-art fitness center, BBQ area, tennis [...]

- 2 beds
- 2 baths
- Residentia
- Condominium
- Active
- 1400 sq ft

### **Basics**

Date added: Added 1 month ago

**Type:** Residential **Bedrooms: 2** beds

Half baths: 0 half baths

**Area: 1400** sq ft

SubdivisionName: OLYMPUS CONDO PHASE

View: Garden View

**ListAOR:** Miami Association of REALTORS®

**MLS ID:** A11686404

**Category:** Condominium

**Status:** Active

Bathrooms: 2 baths

**Total rooms:** 3

Lot size, sq ft: 0 sq ft

ListOfficeName: Lokation

**UnitNumber:** 111

## **Building Details**

**Cooling features:** Electric

ArchitecturalStyle: Corner Unit, High Rise

**Building Name: THE OLYMPUS CONDO** 

**Heating:** Electric

Year built: 1975

**NewConstructionYN: No** 

**Exterior material:** CBS Construction

## **Amenities & Features**

**Features:** Split Bedroom, Walk-In Closet(s)

Amenities: Dishwasher, Electric Range, Electric

Water Heater, Microwave, Refrigerator

Waterfront available: Yes

AttachedGarageYN: No