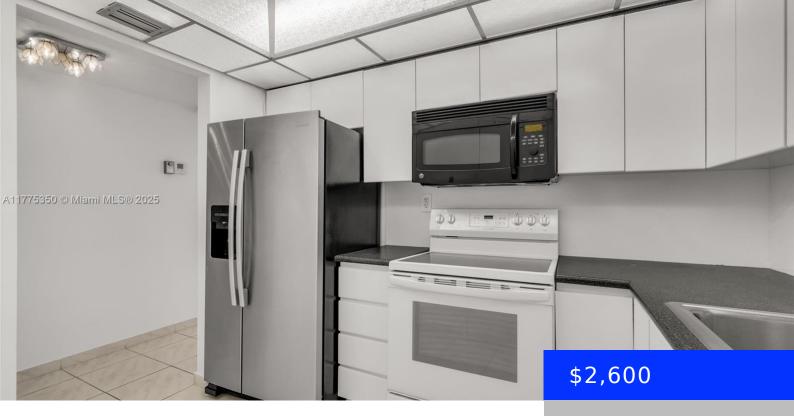

## 600 THREE ISLANDS BLVD, HALLANDALE BEACH, FL, 33009

https://ritterproperties.com

Beautiful 2/2 on high floor with unobstructed view from terrace and all bedrooms in Olympus Condo and Marina, minutes from beaches, Gulfstream Park/Casino, Aventura Mall, Wallmart and Downtown Hollywood. Updated kitchen, freshly painted, tons of closet space, additional storage on same floor, laundry on same floor, beautiful amenities, 24/7 security, 6 elevators +service elevator, covered [...]

## **Amenities & Features**

Features: Built-in Features Amenities: Electric Range, Microwave, Refrigerator Waterfront available: Yes AttachedGarageYN: No PoolPrivateYN: No Security Features: Lobby Attended PoolFeatures: Above Ground GarageYN: Yes CoolingYN: No FireplaceYN: No