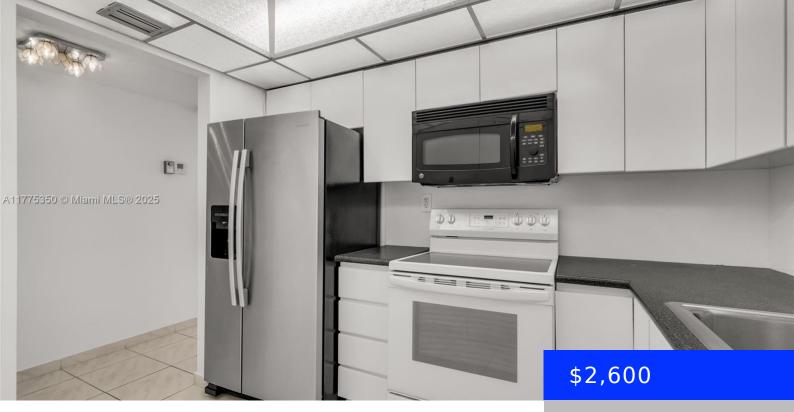

## 600 THREE ISLANDS BLVD, HALLANDALE BEACH, FL, 33009

https://ritterproperties.com

Beautiful 2/2 on high floor with unobstructed view from terrace and all bedrooms in Olympus Condo and Marina, minutes from beaches, Gulfstream Park/Casino, Aventura Mall, Wallmart and Downtown Hollywood. Updated kitchen, freshly painted, tons of closet space, additional storage on same floor, laundry on same floor, beautiful amenities, 24/7 security, 6 elevators +service elevator, covered [...]

## **Amenities & Features**

Features: Built-in Features Security Features: Lobby Attended

Amenities: Electric Range, Microwave, Refrigerator PoolFeatures: Above Ground

Waterfront available: Yes **GarageYN:** Yes AttachedGarageYN: No CoolingYN: No