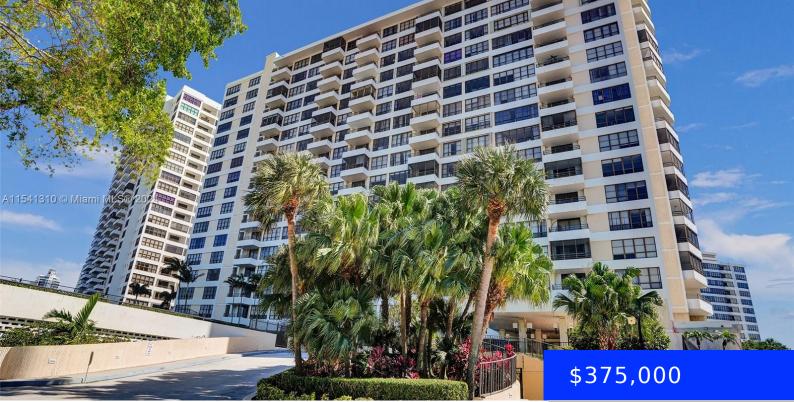

## 600 THREE ISLANDS BLVD, HALLANDALE BEACH, FL, 33009

https://ritterproperties.com

Investors Dream ! Large 2 bedroom unit with fabulous Views, Marina, Canals, & Ocean. This Spacious Home Has Beautiful Updates That Include Flooring, Kitchen Cabinets & Updated Appliances. Includes: Assigned Garage Parking Space and Storage Bin Olympus Offers 16 Acres w/2 resort style Heated Pools, 5 Tennis Courts ,Brand New Million Dollar Fitness Center, BBQ [...]

## Basics

Date added: Added 1 month agoCategory: CondominiumType: ResidentialStatus: ActiveBedrooms: 2 bedsBathrooms: 2 bathsHalf baths: 0 half bathsArea: 1400 sq ftLot size, sq ft: 0 sq ftSubdivisionName: OLYMPUS CONDO PHASEListOfficeName: LoKationGarageSpaces: 1View: Bay, Canal, Intracoastal View, SkylineUnitNumber: 1521ListAOR: Miami Association of REALTORS®EntryLevel: 15MLS ID: A11541310Category: Condominium

## **Building Details**

Cooling features: Central Air ArchitecturalStyle: High Rise Building Name: Olympus Heating: Central

Year built: 1975 NewConstructionYN: No Exterior material: CBS Construction Parking: 1 Space, Deeded