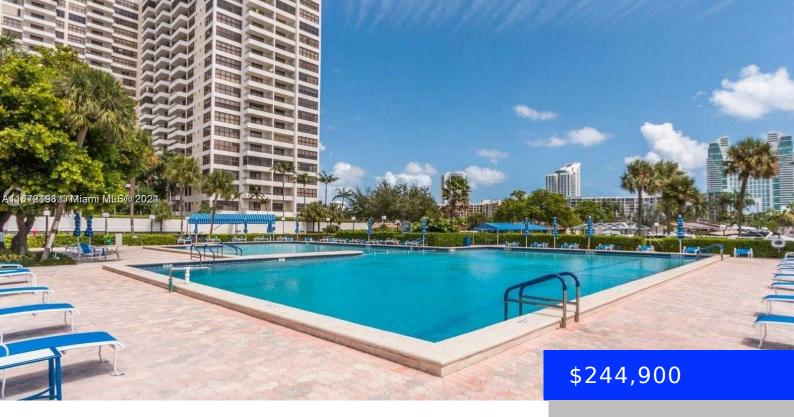

## 600 THREE ISLANDS BLVD, HALLANDALE BEACH, FL, 33009

https://ritterproperties.com

AMAZING LOCATION! LOCATION! VERY DESIRABLE OLYMPUSE COMPLEX 1 BEDROOM I.5 BATH IN A BEAUTIFULL THREE ISLAND AREA, WITH OVERLOKKING CHARMING GARDEN VIEW, A/C & WATER HEATER ARE FAIRLY NEW, FRESHLY PAINTED ALL CONDO, LOCATAD ON THE INTERCOSTALE NEAR THE OCEAN. MANY TOP OF THE LINE AMENITIES....2 HEATED POOLS ONE IS OLYMPIC SIZE, SAUNA, [...]

## **Amenities & Features**

Features: Closet Cabinetry, Walk-In Closet(s)

Security Features: Doorman, Card Entry,

Guard At Site

Amenities: Dishwasher, Electric Range, Electric ExteriorFeatures: East Of Us1, Barbeque,

Water Heater, Microwave, Refrigerator, Trash Open Balcony, Tennis Court(s) compactor

Waterfront available: No GarageYN: Yes

AttachedGarageYN: No CoolingYN: Yes

PoolPrivateYN: No FireplaceYN: No