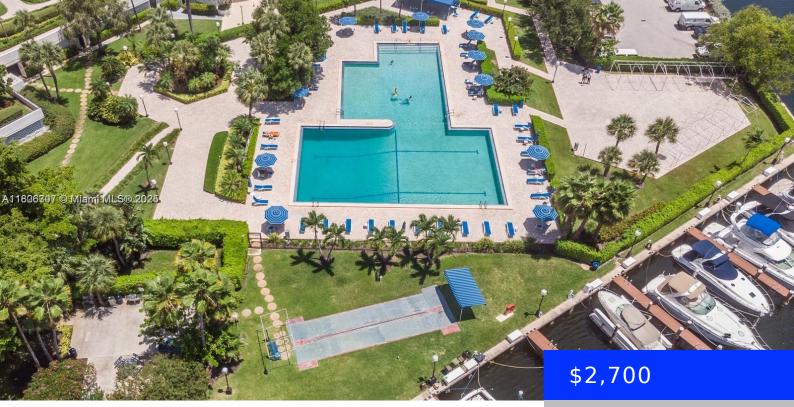

## 600 THREE ISLANDS BLVD, HALLANDALE BEACH, FL, 33009

https://ritterproperties.com

Step into this stylish and spacious condo featuring a bright open layout and a beautifully updated kitchen with sleek stainless steel appliances—perfect for entertaining or everyday living. Enjoy the comfort of two updated bathrooms, designed with modern finishes for a fresh and elegant touch. Located in a wellmaintained community with exceptional amenities, including tennis courts, [...]

## **Amenities & Features**

PoolFeatures: In Ground GarageYN: Yes CoolingYN: No FireplaceYN: No Waterfront available: No AttachedGarageYN: No PoolPrivateYN: No