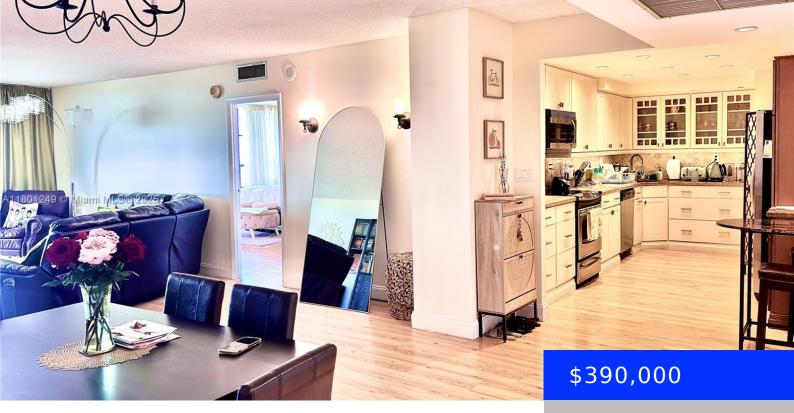

## 600 THREE ISLANDS BLVD, HALLANDALE **BEACH, FL, 33009**

https://ritterproperties.com

Spacious, comfortable unit with captivating views located in the great community. The location, complex and unit includes beaches, stores, plazas, 2 large pools with intercoastal view and marina, large gym, walking path, sauna and valet services. Balcony repairs are completed.

## **Basics**

Date added: Added 20 hours ago **Category:** Condominium

**Status:** Active **Type:** Residential

Bedrooms: 2 beds Bathrooms: 2 baths

Half baths: 0 half baths **Area: 1400** sq ft

SubdivisionName: OLYMPUS CONDO PHASE Lot size, sq ft: 0 sq ft