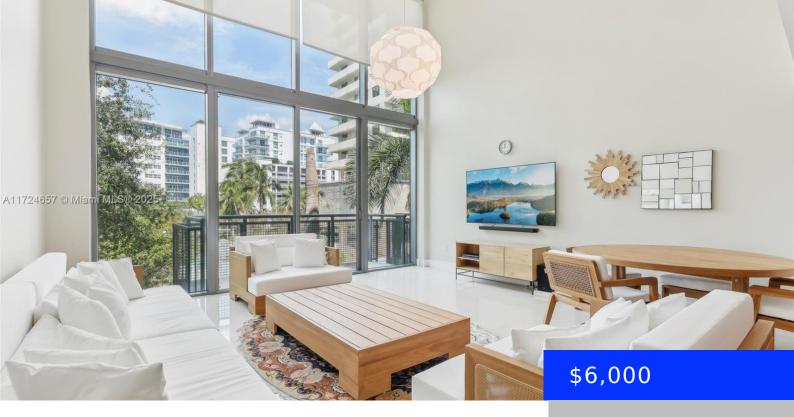

## 6000 COLLINS AVE, MIAMI BEACH, FL, 33140

https://ritterproperties.com

We are excited to introduce a remarkable property at Terra Beachside – a stunning furnished two-bedroom, two-bathroom unit with a loft. Boasting 1700 SF of living space & 182 SF of balconies, this residence offers unparalleled privacy and canal views, making it a rare find in the complex and area. The unit features impressive 19-foot [...]

- 2 beds
- 2 baths
- Residential Lease
- Condominium
- Active
- 1700 sq ft

## **Basics**

**Type:** Residential Lease **Status:** Active

**Bedrooms: 2** beds **Bathrooms: 2** baths

Half baths: 0 half baths Area: 1700 sq ft

**Lot size, sq ft: 0** sq ft **SubdivisionName:** TERRA BEACHSIDE CONDO